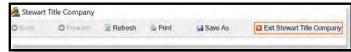

7. Click Exit Stewart Title Company to exit the interface.

8. From menu on the left, click Fees Worksheet.