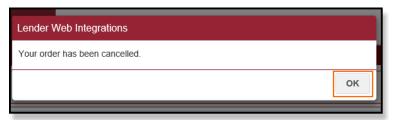

4. A pop-up window will display the message stating Your order has been canceled. Click OK.

5. In the **Place Order** tab, a message will display on the red bar confirming your order has been cancelled.

| ///stewart                                                                                                          | Stewart Loan ID: 83ABCD85-B6ED-4087-8DFF-22540A875C60 Welcome calyxuser01 Request Technical Support Log Out |
|---------------------------------------------------------------------------------------------------------------------|-------------------------------------------------------------------------------------------------------------|
| Place Order         Get Pricing Quote           Your order has been cancelled. Escrow File Number is NSWPUR21323322 |                                                                                                             |
| Messages<br>Welcome back! This order has been cancelled. You may place a new order for this loan by<br>button.      | clicking the 'Place Order' Get Pricing Place Order Cancel Order                                             |