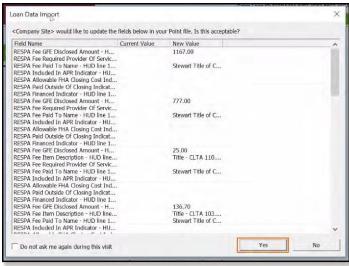

- 5. To import the **TRID Premiums**, **Endorsement Amounts**, **Title Service Fees**, and/or **Recording Fees/Transfer Taxes**, click on **Push Fees to Calyx**. Use the **PDF** copy of the quotes for your reference (if needed).
- 6. A pop-up will display the *Current Value* of the fees in your loan and the *New Value* that will be imported. To import the new values into your loan, click **Yes**.

7. Click Exit Stewart Title Company to exit the interface.

8. From menu on the left, click Fees Worksheet.