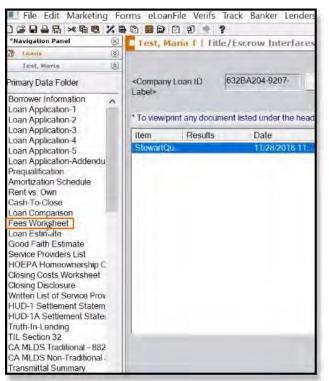

7. Click Exit Stewart Title Company to exit the interface.

8. From menu on the left, click Fees Worksheet.

#### The imported data will display.

| 18. E Torat, Martia F   Form Werksbergt                     |   |                                 |       |          |          |           |            |  |
|-------------------------------------------------------------|---|---------------------------------|-------|----------|----------|-----------|------------|--|
|                                                             |   |                                 | 1.1   |          | Barrower | Inner     |            |  |
|                                                             |   | -                               | 1     |          | Borrows  | FFFF      |            |  |
|                                                             |   | 1                               |       | -        | Banger   | TTTTT     |            |  |
|                                                             |   |                                 |       |          | Renner!  | Inner     |            |  |
| -                                                           |   | 1                               | 8     |          | (horse)  | mere      |            |  |
| denote<br>con C. SERVICES YOU CAN SHOP FOR                  |   |                                 |       |          |          |           | Station    |  |
| Desig Tager Fee                                             |   | Stewart (Se of California       |       |          |          |           | OFF Sume 4 |  |
|                                                             | 1 | Contraction in the state of the | (dis) | 9,254.00 | Mattale  | IT STATE  | TT.        |  |
| A Comment Descention Line                                   |   | Steward Tale of California      |       | 50.00    | Borrows  | IT TTT    | T.C.       |  |
| start Notery Frem                                           |   |                                 | 1     |          | Dominin  | ICCCC.    |            |  |
| a Pos Alleray                                               |   |                                 | 1     |          | Domoser  | CETE      |            |  |
| Statem<br>L State Landor's Title Inscrutere                 |   | Smoot Title of California       |       |          |          |           |            |  |
|                                                             | - |                                 | io II | + 107.00 | Garrage  | HITT.     | r r        |  |
| d - MU<br>Norul<br>7. The - Cut A 110 5 00 Pressented P • ) |   | Stimut Tile of California       | 1     | 25.00    | Bomer    | ICCCC     |            |  |
| Title - Course Fee •                                        |   | Silvest Title of California     |       | 20.00    | Borners  | Incor     | t t        |  |
| 1 [file - Loan Tenes Free Later Loan - ]                    |   | Stewart Talk of California      | 1     | 275.00   | Ourome   | Innin     | 00         |  |
| 2 Title - Separa Apart Free .                               |   | Steward Talls of California     |       | 200.000  | Burnata  | IFFFF     |            |  |
| 3                                                           |   | -                               | 1     | -        | Borrower | IL LUI    |            |  |
| •1                                                          |   | 1                               | 1     |          | Dertume  | HTTT.     | CT.        |  |
| ator to                                                     |   | 1                               |       |          | floren   | ITTTT.    | CC.        |  |
| en ti                                                       |   | 1                               | 1     | _        | Dertowie | ILT.C.    |            |  |
| 2                                                           |   |                                 |       |          |          |           | OFF Same   |  |
| Pett repector feet                                          |   | 1                               | -     | -        | -        | FFFF      |            |  |
| A Laur Estimate Sec Provider's Lat. David                   |   | 2                               | -     |          |          | I" Keep-t |            |  |