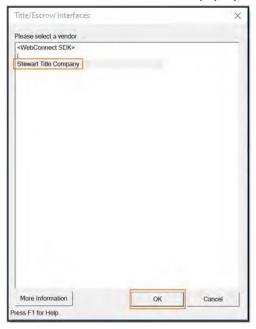

### Steps

- 1. From the *Calyx Point* menu bar, click the **Interfaces** drop-down from the top menu.
- 2. Click **Title/Escrow** or **Disclosure Fees**.

3. From the Title/Escrow Interfaces pop-up, select Stewart Title Company. Click OK.