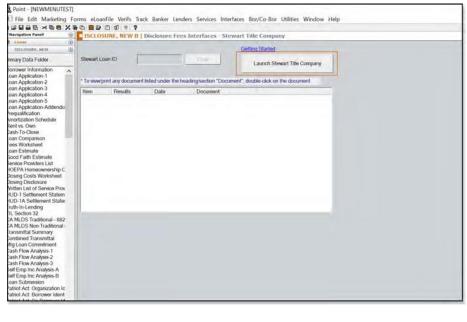

4. Click Launch Stewart Title Company to launch the integration screen. Place Order and Fee Quote Interface.