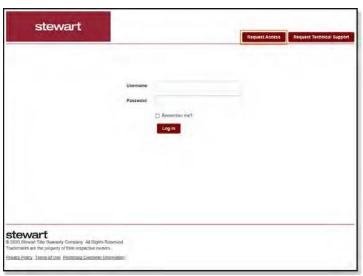

## **Logging In**

Use these steps to login to Calyx Point.

### Steps

- 1. Enter your Calyx Point login credentials and then click Login.
- 2. (*Optional*) Select the *Remember Me*? checkbox to save the username for re-entry while your point session is active.

| stewart                                                                                                              |                      |               | Request Access | Requist Technical Support |
|----------------------------------------------------------------------------------------------------------------------|----------------------|---------------|----------------|---------------------------|
|                                                                                                                      | Username<br>Password | Ensembler me? |                |                           |
|                                                                                                                      |                      | Login         |                |                           |
| stewart                                                                                                              |                      |               |                |                           |
| b 2000 Stewart Title Guaranty Company: As Rights Reserved.<br>Trademarks are the property of their resonance sweets. |                      |               |                |                           |
| Privacy Pointy Tents of Use Einsteiting Customer Information                                                         |                      |               |                |                           |

## **Requesting Access**

Use the steps to request access to Calyx Point.

1. Click the **Request Access** button.

2. Outlook will open with the pre-populated information. Complete the remaining fields, and then click **Send**.