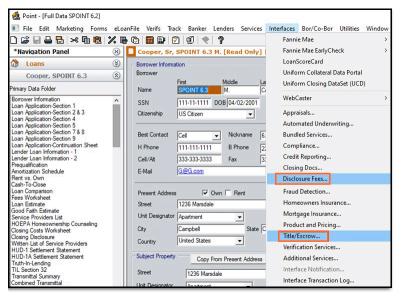

### Steps

- 1. From the *Calyx Point* menu bar, click the **Interfaces** drop-down from the top menu.
- 2. Click **Title/Escrow** or **Disclosure Fees**.

3. From the Title/Escrow Interfaces pop-up, select Stewart Title Company. Click OK.

4. Click Launch Stewart Title Company to launch the integration screen. Place Order and Fee Quote Interface.