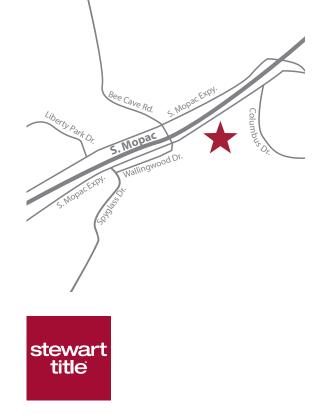

## **Directions:**

From North Loop 1/MoPac Boulevard, keep right at the fork. Follow signs for TX-1 Loop S/MoPac Boulevard S and merge onto TX-1 Loop S/Loop 1 S/MoPac. Take the exit toward TX-2244/ Rollingwood/West Lake Hills. Merge onto frontage road. Turn left onto Bee Cave Road. Continue onto Wallingwood Drive. Turn left into the Barton Oaks office buildings. Our office will be on the right on the first floor of building III.