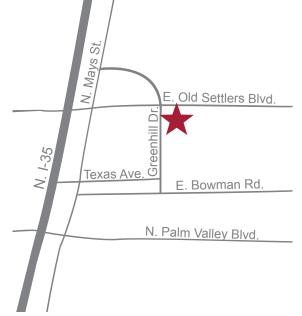

## **Directions:**

From Austin, go north on IH-35 and take exit 254 toward FM-3406/East Old Settlers Boulevard. Turn right onto East Old Settlers Boulevard and continue east for 0.6 miles. Turn right onto Greenhill Drive. The entrance will be immediately on the 1st left. We are located in Building 2, the 2nd building on the left from the entrance. The warm and inviting atmosphere at Stewart Title Round Rock – Crystal Park is complete with plentiful parking in front of the office building.