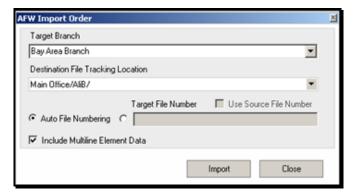

### **AFW Import Order**

When you click **AFW Import Order**, you will have to option to import limited order data and, if desired, multi-line element data from an AFW file to create a new AIM+ file.

**Note:** For more information on the **AFW Import Order** option, please refer to the **AFW File Search - Import AFW Order Data** Quick Reference Card.