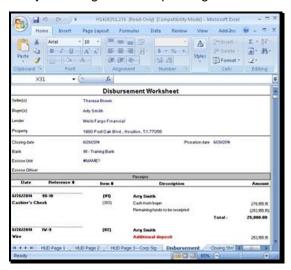

#### **AFW Disbursement**

When you click **AFW Disbursement**, the AFW Closing information will display in a protected Excel spreadsheet. This means the document is view only and modifications to the spreadsheet are not supported. From the Excel spreadsheet, you will be able to view the HUD, the Disbursement Worksheet, and the Closing Statements that were generated for the file by selecting the corresponding tab. You can also Save or Print the spreadsheet.