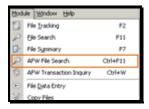

#### Steps

1. From the AIM+ menu bar, select Module and then select AFW File Search or press Ctrl + F11.

 From the AFW File Search screen, confirm the correct AFW Database is selected, enter specific search criteria in the provided fields, and then click Search