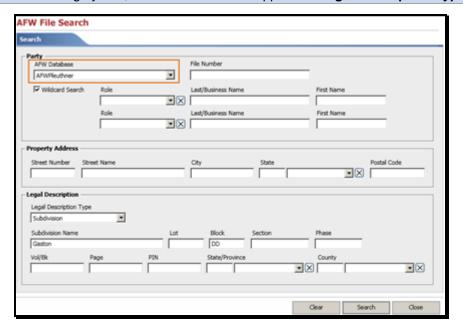

#### Steps

1. From the AIM+ menu bar, select Module and then select AFW File Search or press Ctrl + F11.

 From the AFW File Search screen, confirm the correct AFW Database is selected, enter specific search criteria in the provided fields, and then click Search

Note: If searching by PIN, be sure to select the applicable Legal Description Type from the selection list.

3. From the **AFW Search** Results screen, select the desired AFW file and then click the respective button to view or import the file information.