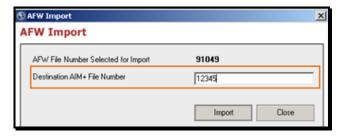

### **AFW Import Order**

When you click **AFW Import Order**, you will have to option to import limited order data and, if desired, multi-line element data from an AFW file to create a new AIM+ file.

**Note:** For more information on the **AFW Import Order** option, please refer to the **AFW File Search - Import AFW Order Data** Quick Reference Card.