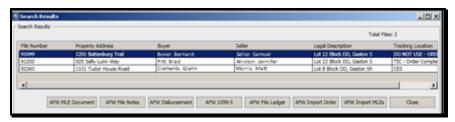

Note: If searching by PIN, be sure to select the applicable Legal Description Type from the selection list.

3. From the **AFW Search** Results screen, select the desired AFW file and then click the respective button to view or import the file information.

- Click AFW MLE Document to view a document that contains all the AFW multi-line element data for the file.
- Click AFW File Notes to view the File Notes entered in AFW.
- Click **AFW Disbursement** to view the AFW Closing information.
- Click AFW 1099-S to view if a 1099 was transmitted to the IRS.
- Click AFW File Ledger to view the File Ledger.
- Click **AFW Import Order** to import the AFW order data into a new AIM+File.
- Click AFW Import MLEs to import the AFW multi-line element data into an AIM+ File.