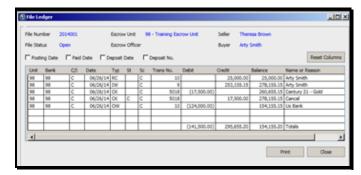

### **AFW File Ledger**

When you click **AFW File Ledger**, the File Ledger screen will display allowing you to view and print the AFW File Ledger. If desired, use the check boxes to view specific items such as Posting Date, Paid Date, Deposit Date and/or Deposit Number. Click **Reset Columns** to remove all optional columns.