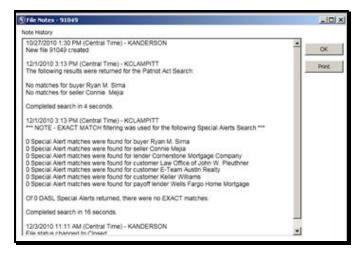

#### **AFW File Notes**

When you click **AFW File Notes**, the File Notes will display for the selected AFW file. You have the option to Print the File Notes or you can copy and paste the content. However, you cannot add to or edit the File Notes from this window.