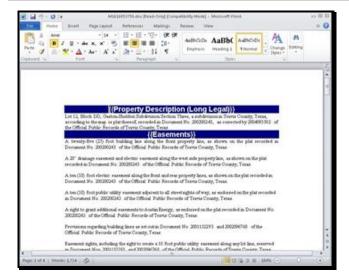

#### **AFW MLE Document**

When you click **AFW MLE Document**, a Word document containing all the AFW multi-line elements will display in a Read Only file. This means modifications to the document are not supported. However, you can Save or Print the Document, or copy and paste the data from this document into your AIM+ file.

Note: Prior to copying information from this document and pasting it into AIM+, change all text to Arial 10 font.