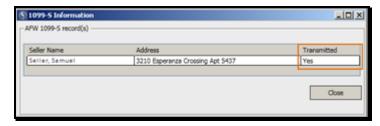

#### **AFW 1099-S**

When you click **AFW 1099-S**, the 1099-S Information screen will display allowing you to see if a 1099 was transmitted for the file. If no information displays on the 1099-S Information screen, no 1099 was transmitted for the file.