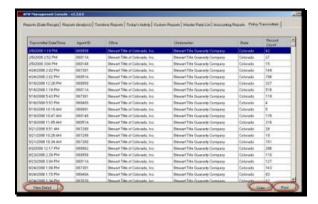

### Steps

1. Click the **AFW Mgmt Console** Icon.

2. Click the Policy Transmittals Tab.

3. Select the desired **Transmittal Date/Time** and then click the respective button to view, copy (export), or print the policy information.

- Click View Detail to view the policy transmittal details.
- Click Copy to export/copy the policy transmittal details to MS Excel or MS Word.
- Click **Print** to print the policy transmittal details.