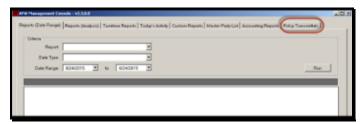

### Steps

1. Click the **AFW Mgmt Console** Icon.

2. Click the Policy Transmittals Tab.

3. Select the desired **Transmittal Date/Time** and then click the respective button to view, copy (export), or print the policy information.

- Click View Detail to view the policy transmittal details.
- Click Copy to export/copy the policy transmittal details to MS Excel or MS Word.
- Click **Print** to print the policy transmittal details.