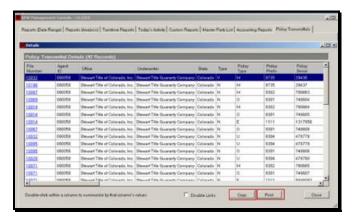

## **AFW Policy Transmittals - View Detail**

When you click View Detail, the Policy Transmittal Details screen will display allowing you to see the policies transmitted for that transmittal date. If no information displays on the Policy Transmittal Details screen, no policies were transmitted for that date.

From the Policy Transmittals Details screen, select the desired **File Number** and then click the respective button to **Copy** (export), or **Print** the policy information for that specific file.