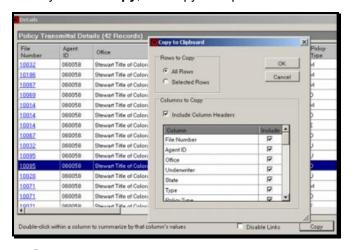

## **AFW Policy Transmittals - Copy**

When you click **Copy**, the Copy to Clipboard screen will display allowing you to select which rows and columns to copy.

#### Steps

- 1. Use the radio button to designate the rows to copy and check boxes to select the desired columns to copy.
- Click OK.
- 3. A message displays confirming that the data has been copied to the clipboard. Click **OK**.
- 4. Paste the data into a MS Excel workbook or MS Word document.