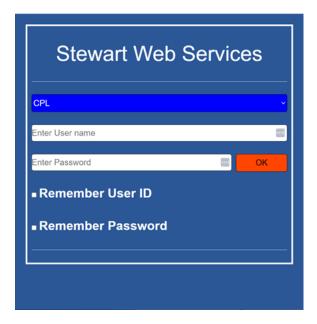

The Web Services screen is then displayed.

## **DisplaySoft – Entering Stewart Connect Credentials**

2. Enter your Stewart Connect credentials into the fields as shown:

You may select the Remember User ID and/or Remember Password if desired.

3. Click OK.