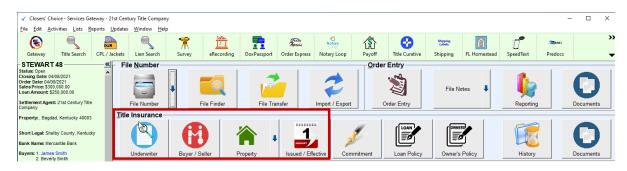

1. From the Main Screen of Closers' Choice, select the file you need to order a CPL for. Begin working through the second row of buttons on the main screen of Closers' Choice to complete your file.

Make sure you have the underwriter selected as Stewart. Under the Lender section make sure you have your Lender Name, Loan Number and the lender Loan Clause is completed. In the Pencil Icon to the right of the lender name 
is where you can confirm your lender address. Also, in this screen you will have the ability at the bottom to enter in a different Lender Address for the CPL

3. Complete your Buyer/Seller screens, as well as the Property screen.

4. Select the CPL/Jackets button from the Services Gateway toolbar at the top of the main screen of Closers' Choice.

| 🗸 Closers' Cł                                                                | noice - Services Ga             | ateway - 21st Cen | tury Title Compar         | ıy     |            |             |                 |                |    |
|------------------------------------------------------------------------------|---------------------------------|-------------------|---------------------------|--------|------------|-------------|-----------------|----------------|----|
| <u>F</u> ile <u>E</u> dit <u>A</u> d                                         | tivities <u>L</u> ists <u>F</u> | eports Update     | <u>W</u> indow <u>H</u> e | p      |            |             |                 |                |    |
| •                                                                            |                                 |                   |                           | 1      |            | 7           | Jeder<br>Hozess | Notary<br>Loop | 1  |
| Gateway                                                                      | Title Search                    | CPL / Jackets     | Lien Search               | Survey | eRecording | DoxPassport | Order Express   | Notary Loop    | Pa |
| - STEWART<br>Tracking Name:<br>Testing<br>Status: Open<br>Closing Date: 04/0 | Stewart CPL/Jacke               |                   | le <u>N</u> umber-        | +      |            |             |                 | 2              |    |