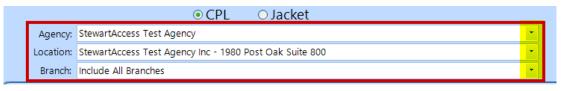

7. In the Agency, Location and Branch fields you can click the down arrow to make the appropriate selections.

8. In the next section select your form type using the drop down arrow, then confirm your property type. If the property type in the property screen was selected as residential then residential will automatically be selected. All others will default to Commercial. Select the Covered Party for this CPL and then confirm the lender information. If you added a Lender CPL address as explained in number 2 above then when you click the Use CPL Lender Address it will populate the box with the address entered.

| - | oranien.       | neidae Ar brancies           |   |                                                 |
|---|----------------|------------------------------|---|-------------------------------------------------|
| [ | Form:          | FL Closing Protection Letter | · | Movement Mortgage<br>1234 Movement Mortgage Way |
|   | Property Type: | Residential - General        | · | Jacksonville, Florida 32257                     |
|   | Covered Party: | Lender 🔹                     | · | Use CPL Lender Address                          |