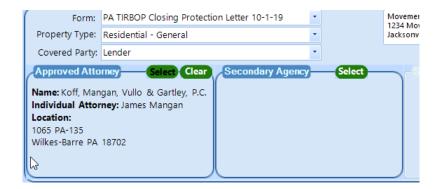

9. In the next section you have the ability to select either Approved Attorney, Secondary Agency or Settlement Company. Notice in the screen shot that eh settlement Company is gray. This is because in the either state where the property is located, or the Agency selected above does not have any settlement Companies assigned under it.

| Approved Attorney Select | Secondary Agency Select | - Settlement Company - Select |
|--------------------------|-------------------------|-------------------------------|
| Ş                        |                         |                               |
|                          |                         |                               |
|                          |                         |                               |
|                          |                         |                               |

On the Revision Screen you can make the necessary changes. Click Revise CPL will remove the original CPL and replace it with the new one.

| Services Gateway - CPL / Jackets (Stewart)                                                                                                         | Revise STEWART 48A |                |                             |                                                 | _ 0 | = X |
|----------------------------------------------------------------------------------------------------------------------------------------------------|--------------------|----------------|-----------------------------|-------------------------------------------------|-----|-----|
| Agency: StewartAccess Test Agency                                                                                                                  |                    | Location:      | 123 Main Abstract - 1980 Po | st Oak Suite 800                                | -   |     |
| Branch: Include All Branches                                                                                                                       | •                  | Covered Party: | Lender                      |                                                 | •   |     |
| Form: PA TIRBOP Closing Protection                                                                                                                 | n Letter 10-1-19 🔹 | Property Type: | Residential - General       |                                                 | -   |     |
|                                                                                                                                                    |                    |                | Use CPL Lender Address      | Movement Mortgage<br>1234 Movement Mortgage Way |     |     |
| Approved Attorney Name: Koff, Mangan, Yullo & Gart Individual Attorney: James Mang. Location: 1065 PA-135 Wilkes-Barre PA 18702 Settlement Company |                    |                | econdary Agency             | Select                                          |     |     |