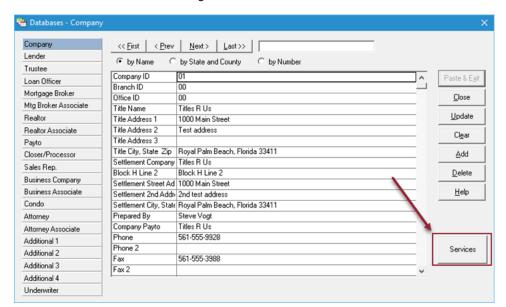

## Steps

- 1. From the startup screen, select **Data Entry** and choose **Database** from the dropdown.
- Choose Services from the lower right corner of the Database screen.

3. Choose Stewart from the list of Underwriters then enter your Stewart Connect credentials into the fields as shown and click OK: