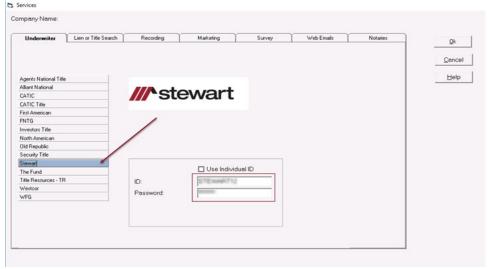

## Steps

- 1. From the startup screen, select **Data Entry** and choose **Database** from the dropdown.
- Choose Services from the lower right corner of the Database screen.

3. Choose Stewart from the list of Underwriters then enter your Stewart Connect credentials into the fields as shown and click OK: