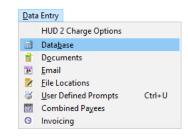

## Steps

- 1. From the startup screen, select **Data Entry** and choose **Database** from the dropdown.
- Choose Services from the lower right corner of the Database screen.

3. Choose Stewart from the list of Underwriters then enter your Stewart Connect credentials into the fields as shown and click OK: