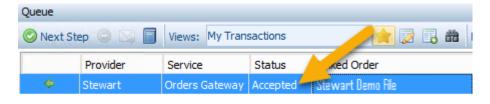

3. Locate your previously accepted transaction.<sup>7</sup>

4. Double click on the accepted file.

<sup>7</sup> If you do not order from an accepted file your order will not be processed as an update.

5. Provide your A.S.K. Services credentials and click the Login button.8