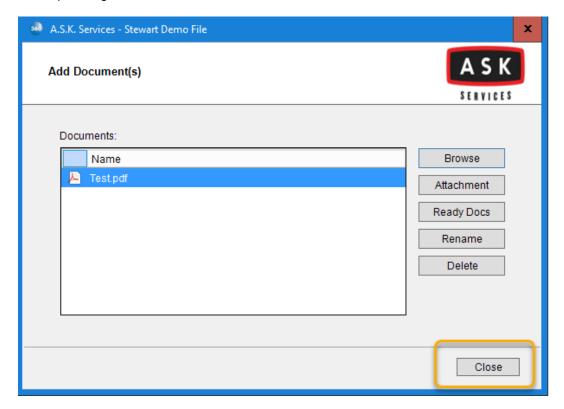

12. After uploading documents click the **Close** button.

13. Click the **Submit** button to place the order.