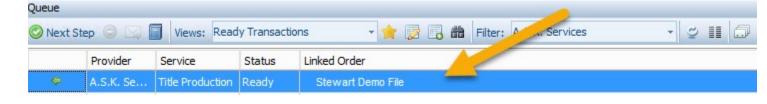

### **Download Order/Download Update**

The process to download a completed title search is the same for SoftPro Select and Classic.

1. Click the 360 tab.

2. Select the 360 Queue.

3. Double Click on the Ready Transaction.6