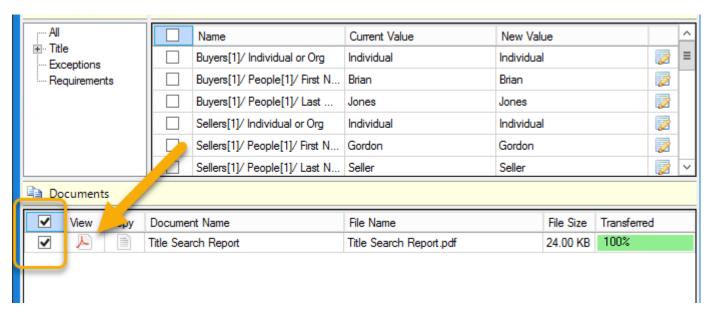

4. Review and compare current file data against received search data using check boxes to select data to overwrite.

5. Review and select documents to download using check boxes.

6. Requirements and Exceptions will be overwritten with the new values *unless you uncheck Overwrite Requirements/Exceptions*.

7. Click the **Accept** button to download documents and the selected title search data.