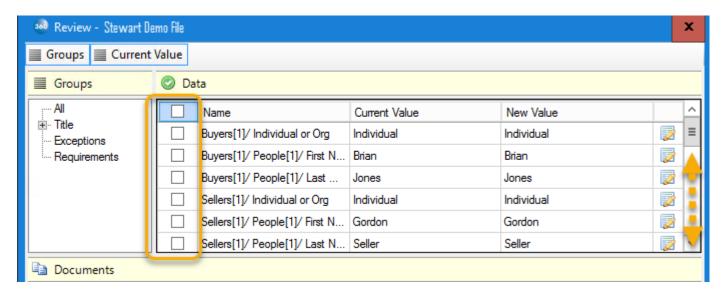

4. Review and compare current file data against received search data using check boxes to select data to overwrite.

5. Review and select documents to download using check boxes.

6. Requirements and Exceptions will be overwritten with the new values *unless you uncheck Overwrite Requirements/Exceptions*.