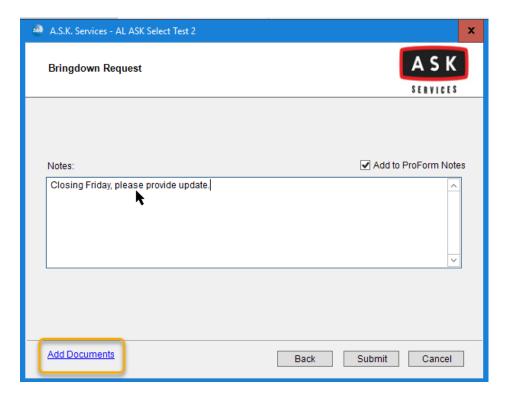

6. Input note indicating purpose for update.

<sup>&</sup>lt;sup>8</sup>: If you are having difficulty logging in please click the Contact A.S.K. Services link for the support telephone number or contact us form to get help.

#### 7. Select Add documents link.

11. Click Submit button to order the update.