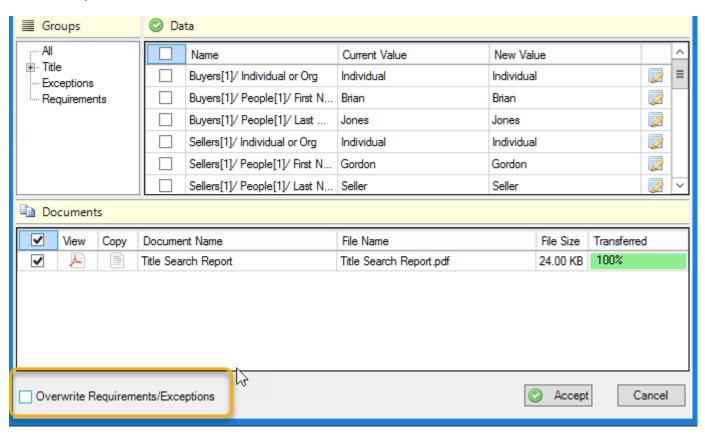

4. Review and compare current file data against received search data using check boxes to select data to overwrite.

5. Review and select documents to download using check boxes.

6. Requirements and Exceptions will be overwritten with the new values *unless you uncheck Overwrite Requirements/Exceptions*.

7. Click the **Accept** button to download documents and the selected title search data.