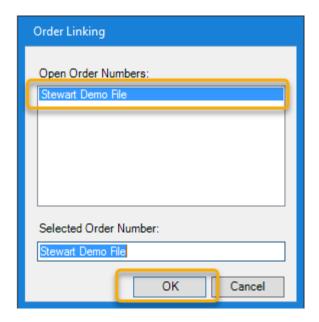

4. Select Order Number to link and click the **OK** Button.<sup>2</sup>

<sup>1</sup> See Appendix A for required information to place an order.

<sup>2</sup> All files you currently have open will display in the Order Linking window, you may only select one to link at a time.