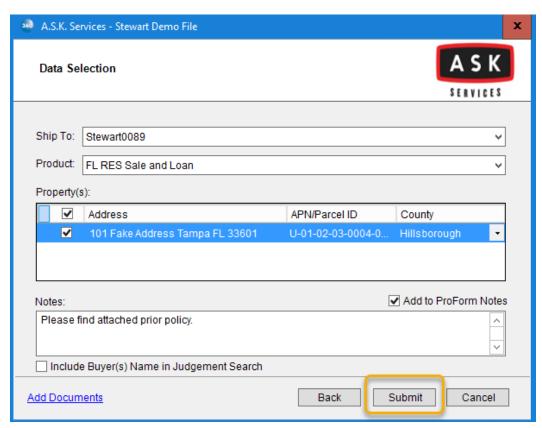

6. Select a product.

7. If you have multiple Settlement offices click the ship to menu to select the appropriate office for billing4.

<sup>&</sup>lt;sup>4</sup> If you do not see your office listed, please contact your Agency Service Representative.

8. If you have any special instructions for the order, include them in the notes.

9. If you have any prior/starter files you may include them in you order, to do so, click **Add Documents**.

10. Click the Browse button.

12. After uploading documents click the **Close** button.

13. Click the **Submit** button to place the order.