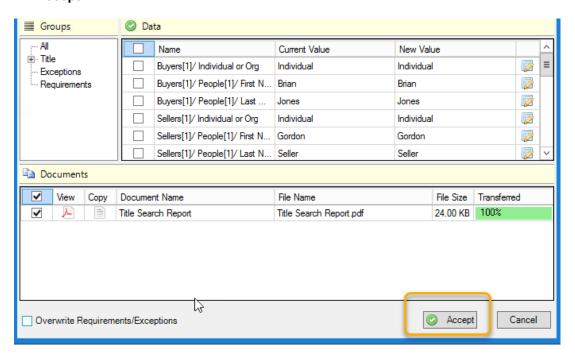

7. Click the **Accept** button to download documents and the selected title search data.