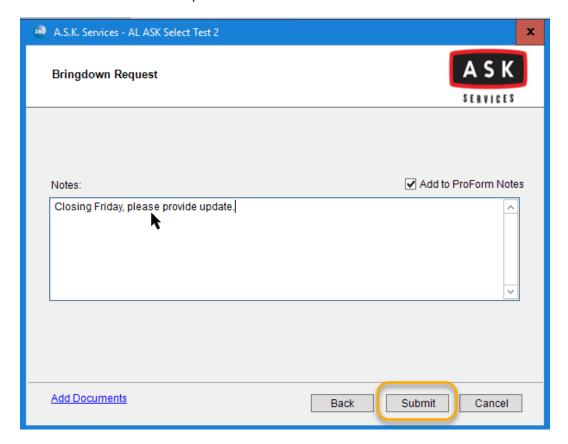

#### 8. Click the Browse button.

9. Locate and select the file you wish to include with the order and click the Open Button.9

10. After uploading documents click the Close button.

<sup>9</sup> Supported file types are PDF, Doc, Docx, and TIFF under 30 megabytes.

11. Click Submit button to order the update.