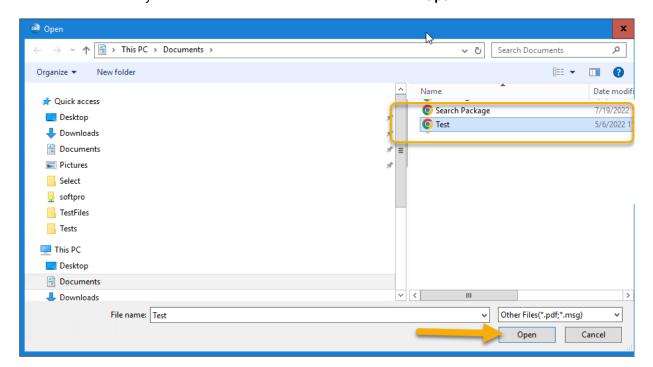

#### 8. Click the Browse button.

9. Locate and select the file you wish to include with the order and click the Open Button.9

10. After uploading documents click the Close button.

<sup>9</sup> Supported file types are PDF, Doc, Docx, and TIFF under 30 megabytes.

11. Locate and select the file you wish to include with the order and click the Open Button.<sup>5</sup>

<sup>&</sup>lt;sup>5</sup> Supported file types are PDF, Doc, Docx, and TIFF under 30 megabytes.