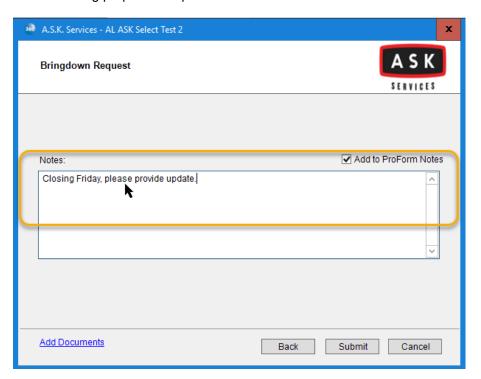

6. Input note indicating purpose for update.

<sup>&</sup>lt;sup>8</sup>: If you are having difficulty logging in please click the Contact A.S.K. Services link for the support telephone number or contact us form to get help.