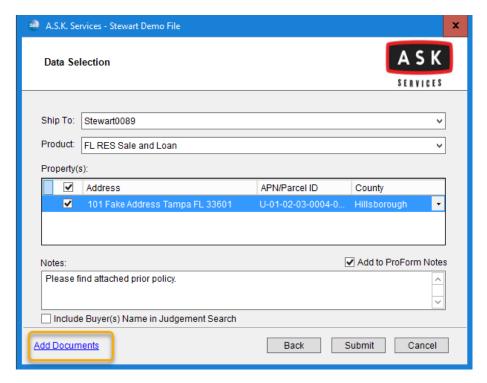

8. If you have any special instructions for the order, include them in the notes.

9. If you have any prior/starter files you may include them in you order, to do so, click **Add Documents**.

10. Click the Browse button.