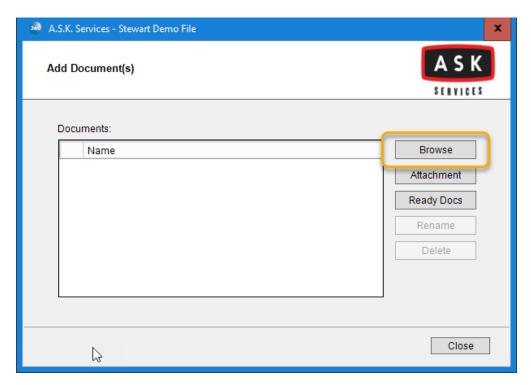

#### 7. Select Add documents link.

#### 8. Click the Browse button.

9. Locate and select the file you wish to include with the order and click the Open Button.9

10. After uploading documents click the Close button.

<sup>9</sup> Supported file types are PDF, Doc, Docx, and TIFF under 30 megabytes.