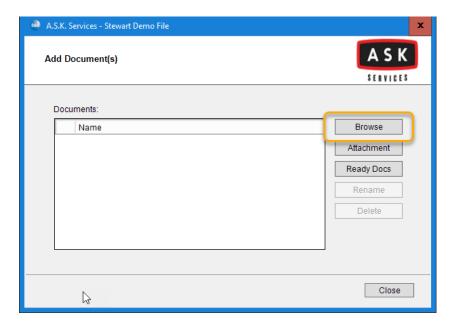

8. If you have any special instructions for the order, include them in the notes.

9. If you have any prior/starter files you may include them in you order, to do so, click **Add Documents**.

10. Click the Browse button.

11. Locate and select the file you wish to include with the order and click the Open Button.<sup>5</sup>

<sup>&</sup>lt;sup>5</sup> Supported file types are PDF, Doc, Docx, and TIFF under 30 megabytes.

12. After uploading documents click the **Close** button.

13. Click the **Submit** button to place the order.