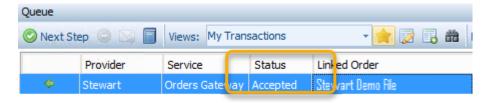

3. Locate your previously accepted transaction.<sup>7</sup>

4. Double click on the accepted file.

<sup>7</sup> If you do not order from an accepted file your order will not be processed as an update.

5. Provide your A.S.K. Services credentials and click the Login button.8