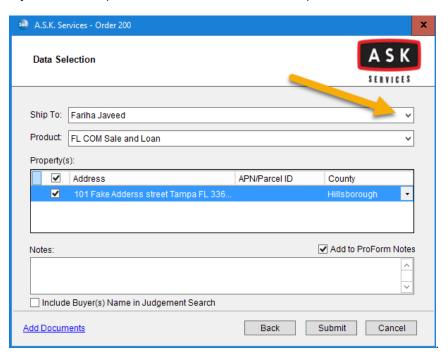

6. Select a product.

7. If you have multiple Settlement offices click the ship to menu to select the appropriate office for billing4.

<sup>&</sup>lt;sup>4</sup> If you do not see your office listed, please contact your Agency Service Representative.

8. If you have any special instructions for the order, include them in the notes.

9. If you have any prior/starter files you may include them in you order, to do so, click **Add Documents**.

10. Click the Browse button.