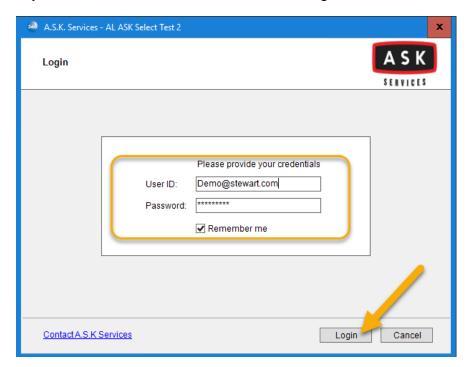

5. Provide your A.S.K. Services credentials and click the **Login** button.<sup>3</sup>

<sup>&</sup>lt;sup>3</sup>: If you are having difficulty logging in please click the Contact A.S.K. Services link for the support telephone number or contact us form to get help.