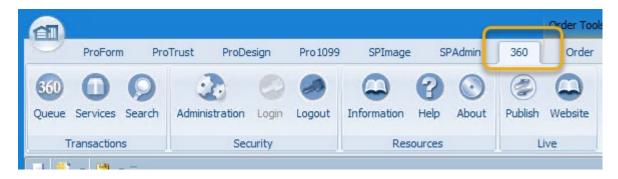

### **Download Order/Download Update**

The process to download a completed title search is the same for SoftPro Select and Classic.

1. Click the 360 tab.

2. Select the 360 Queue.

3. Double Click on the Ready Transaction.6

#### **Request Update**

The process to request an update to a previously accepted tile search order is the same in SoftPro Select and Classic.

1. Click the 360 tab (Select)/Icon.

2. Select the 360 Queue.