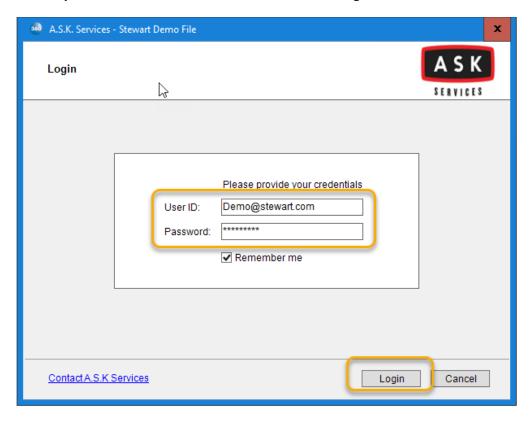

5. Provide your A.S.K. Services credentials and click the **Login** button.<sup>3</sup>

<sup>&</sup>lt;sup>3</sup>: If you are having difficulty logging in please click the Contact A.S.K. Services link for the support telephone number or contact us form to get help.