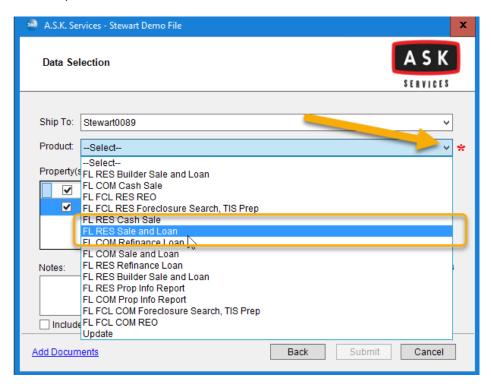

6. Select a product.

7. If you have multiple Settlement offices click the ship to menu to select the appropriate office for billing4.

<sup>&</sup>lt;sup>4</sup> If you do not see your office listed, please contact your Agency Service Representative.

8. If you have any special instructions for the order, include them in the notes.

9. If you have any prior/starter files you may include them in you order, to do so, click **Add Documents**.

10. Click the Browse button.