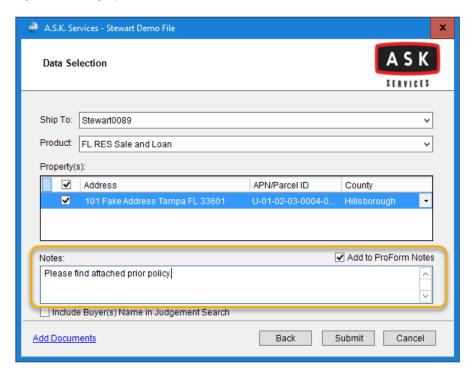

8. If you have any special instructions for the order, include them in the notes.

9. If you have any prior/starter files you may include them in you order, to do so, click **Add Documents**.

10. Click the Browse button.

11. Locate and select the file you wish to include with the order and click the Open Button.<sup>5</sup>

<sup>&</sup>lt;sup>5</sup> Supported file types are PDF, Doc, Docx, and TIFF under 30 megabytes.

12. After uploading documents click the **Close** button.

13. Click the **Submit** button to place the order.