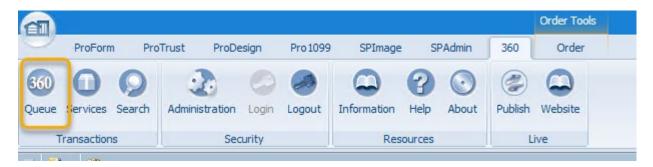

### **Download Order/Download Update**

The process to download a completed title search is the same for SoftPro Select and Classic.

1. Click the 360 tab.

2. Select the 360 Queue.

3. Double Click on the Ready Transaction.6

#### **Request Update**

The process to request an update to a previously accepted tile search order is the same in SoftPro Select and Classic.

1. Click the 360 tab (Select)/Icon.

2. Select the 360 Queue.