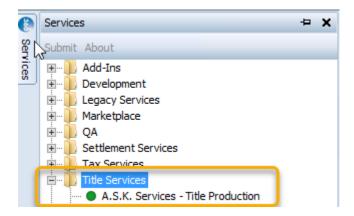

#### **Place Order**

The process for placing an order in SoftPro Select and SoftPro Classic is identical.

- 1. Enter required information into SoftPro Select/Classic.1
- 2. Click the 360 Icon.
- 3. Locate Title Services and select A.S.K. Services Title Production