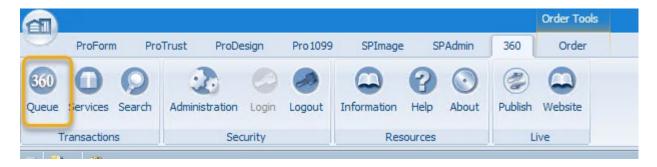

#### **Place Order**

The process for placing an order in SoftPro Select and SoftPro Classic is identical.

- 1. Enter required information into SoftPro Select/Classic.1
- 2. Click the 360 Icon.
- 3. Locate Title Services and select A.S.K. Services Title Production

### **Download Order/Download Update**

The process to download a completed title search is the same for SoftPro Select and Classic.

1. Click the 360 tab.

2. Select the 360 Queue.

3. Double Click on the Ready Transaction.6

#### **Request Update**

The process to request an update to a previously accepted tile search order is the same in SoftPro Select and Classic.

1. Click the 360 tab (Select)/Icon.

2. Select the 360 Queue.