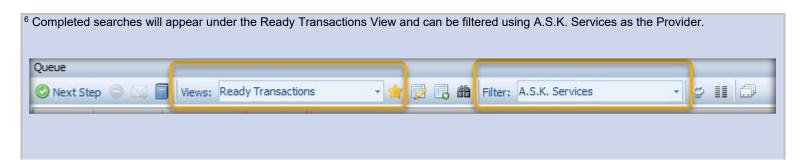

### **Download Order/Download Update**

The process to download a completed title search is the same for SoftPro Select and Classic.

1. Click the 360 tab.

2. Select the 360 Queue.

3. Double Click on the Ready Transaction.6