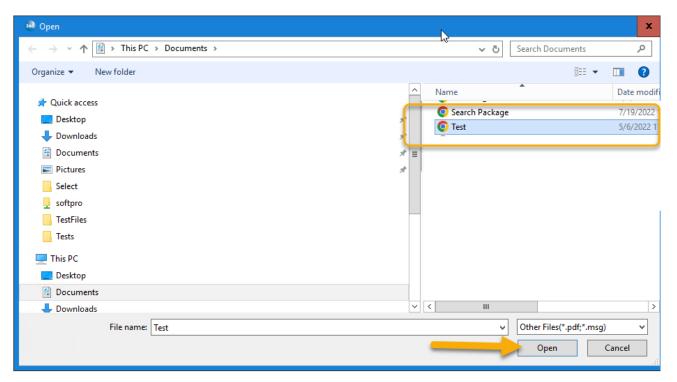

8. If you have any special instructions for the order, include them in the notes.

9. If you have any prior/starter files you may include them in you order, to do so, click **Add Documents**.

10. Click the Browse button.

11. Locate and select the file you wish to include with the order and click the Open Button.<sup>5</sup>

<sup>&</sup>lt;sup>5</sup> Supported file types are PDF, Doc, Docx, and TIFF under 30 megabytes.

12. After uploading documents click the **Close** button.

13. Click the **Submit** button to place the order.