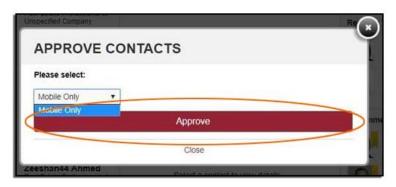

8. When the Account Manager navigates to **Stewart Now – Contacts** (by clicking link in email above), they will be prompted to take one of the following **Options**.

**Please Note:** Mobile Only does NOT limit your customer's access to Mobile-Only, we just haven't updated the language here to accurately reflect their status (Mobile + Portal).