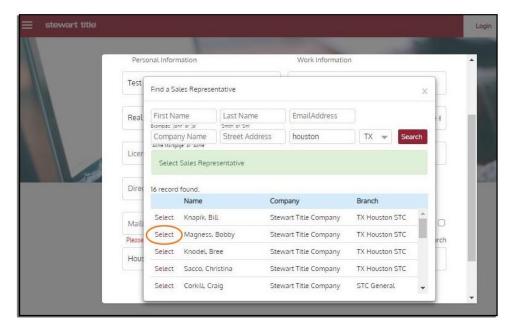

3. Customer creates a **Username** and **Password** then clicks **Sign Up**.

4. Customer completes the Registration Process by entering their contact information and selecting their Account Manager (Required Field), also known as Stewart Sales Representative. The customer can find their Account Manager by clicking Search, then entering their Account Manager's information.

Please Note: For best results, search by First Name, Last Name, City and State.

5. After the Customer selects the **Account Manager**, they can then complete their **Profile Setup** by clicking **Create Profile**.