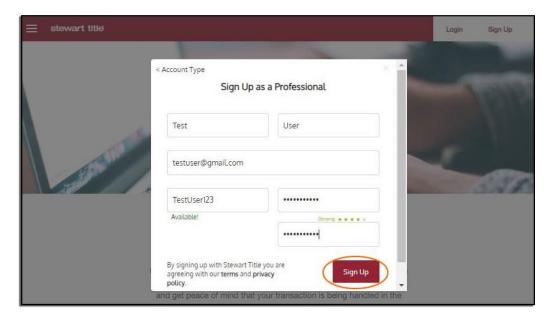

3. Customer creates a **Username** and **Password** then clicks **Sign Up**.

4. Customer completes the Registration Process by entering their contact information and selecting their Account Manager (Required Field), also known as Stewart Sales Representative. The customer can find their Account Manager by clicking Search, then entering their Account Manager's information.