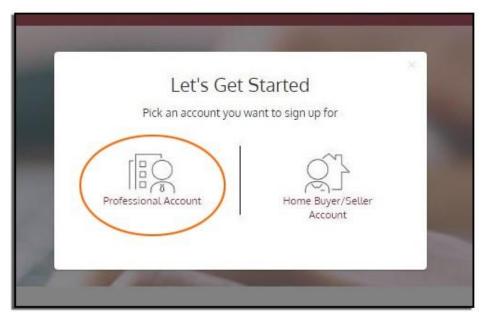

## **Quick Reference Guide**

1. Customer navigates to <u>Stewart Now</u> to request an account via the **Sign Up** link in the top right navigation.

2. Customer picks the type of account they want to create (Real Estate Agents and Lenders should select **Professional Account**).