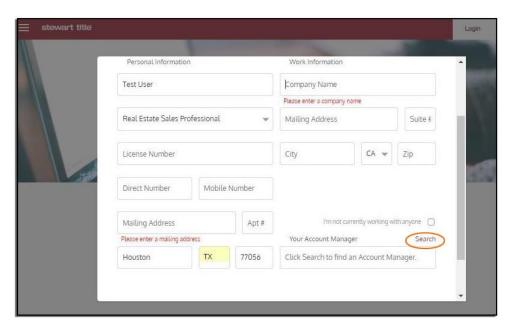

3. Customer creates a **Username** and **Password** then clicks **Sign Up**.

4. Customer completes the Registration Process by entering their contact information and selecting their Account Manager (Required Field), also known as Stewart Sales Representative. The customer can find their Account Manager by clicking Search, then entering their Account Manager's information.

Please Note: For best results, search by First Name, Last Name, City and State.

5. After the Customer selects the **Account Manager**, they can then complete their **Profile Setup** by clicking **Create Profile**.