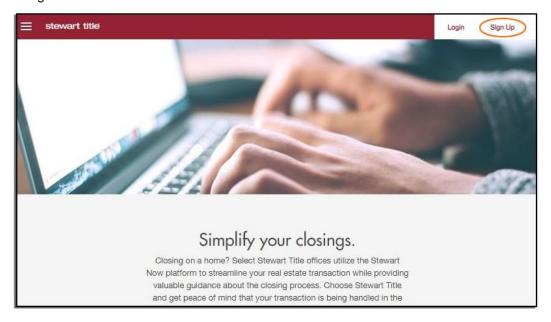

## **Quick Reference Guide**

1. Customer navigates to <u>Stewart Now</u> to request an account via the **Sign Up** link in the top right navigation.

2. Customer picks the type of account they want to create (Real Estate Agents and Lenders should select **Professional Account**).