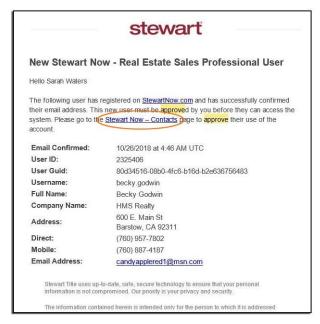

6. Customer will then receive an email prompting them to **Confirm Email Address**. This is critical to the process, as they will not be able to create an account without doing so (Required action).

7. After the customer confirms their email address, the following email template will be sent to the Account Manager's email, asking them to approve the customer's account.