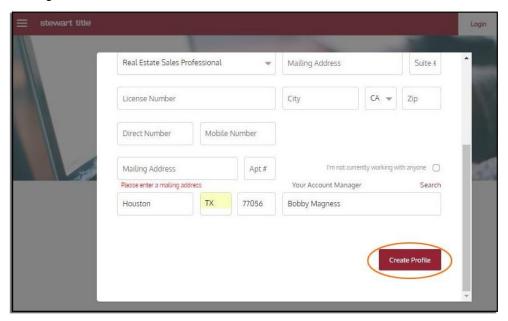

Please Note: For best results, search by First Name, Last Name, City and State.

5. After the Customer selects the **Account Manager**, they can then complete their **Profile Setup** by clicking **Create Profile**.