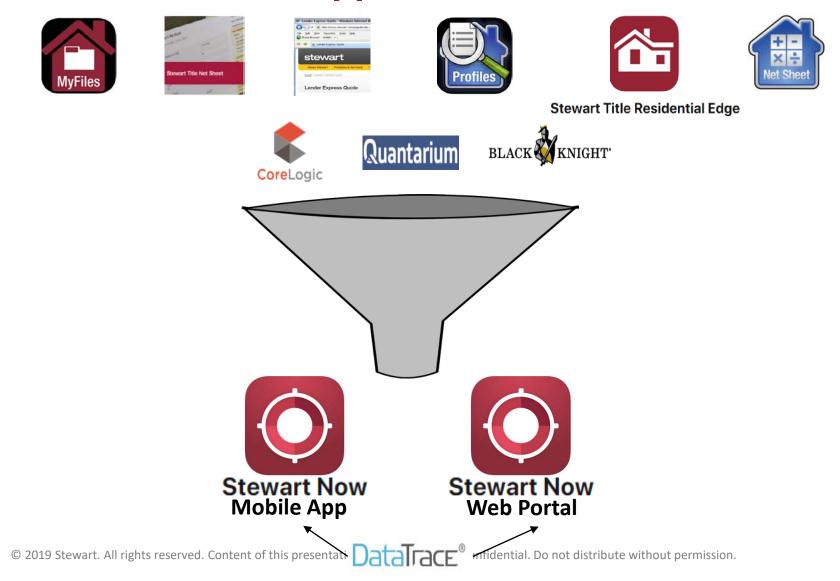

## **Consolidation of Apps and Sites**

## **Stewart Now Mobile App**

## **Stewart Now Portal**

|                                                                                      | Dashboard Orders Property Sea                                                                                                                                                                                  | arch More Tools Locations                                        | Admin •••• |  |
|--------------------------------------------------------------------------------------|----------------------------------------------------------------------------------------------------------------------------------------------------------------------------------------------------------------|------------------------------------------------------------------|------------|--|
|                                                                                      | ACTIVITY STREAM - ALL Wew Activity from: All + up to: Today                                                                                                                                                    | Page Options                                                     |            |  |
|                                                                                      | Stream Something .                                                                                                                                                                                             | Create a Net Sheet                                               |            |  |
|                                                                                      | Stewart Title<br>The preliminary report has been completed with a property address of 555 Any<br>Street, Phoenix, A2 55016 on 11/27/2018 at 254 PM                                                             | Find a recorded document                                         |            |  |
| David Ferrell                                                                        | About 10 minutes ago - Ordens                                                                                                                                                                                  | My Stewart Title Team                                            |            |  |
| Last Login:<br>11/27/2018 at 2:13 PM                                                 | Pinto Top David Ferrell viewed a property                                                                                                                                                                      | S                                                                |            |  |
| Profile Completion Progress                                                          | Adou 21 mmlets ago - Proportes<br>14203 N 197h Ave, #1520, Photenix, AZ 85023<br>Property Type: Condomnum<br>Beds: 0<br>Byth: 2.00<br>Sigt: 927                                                                | Contacts                                                         |            |  |
| Completion Tips<br>Add a Photo                                                       | billigent spon and                                                                                                                                                                                             | Properties Viewed Monthly -<br>3 (% A 3<br>This Month Last Month |            |  |
| Add a Company Logo<br>Tell Others About Yourself                                     | Order Origination (order source) opened an order.<br>About 37 minutes ago - Order Opened                                                                                                                       | Search for a property                                            |            |  |
| Activity Stream                                                                      | 555 Any Street , Phoenix, AZ 85016,                                                                                                                                                                            |                                                                  |            |  |
| All                                                                                  | Snapshat   Details   EscrawTitle Status   Comments -                                                                                                                                                           |                                                                  |            |  |
| Orders<br>Properties<br>Messages<br>News<br>Notifications<br>Profiles<br>Connections | Pie to Top<br>David Ferrell Vessed a property<br>10502010 2.55 PM - Properties<br>12222 Coopers Hawk Dr, Houston, TX 77044<br>Progety Type: Single Family Residential<br>Bod: 4<br>Batter: 3.00<br>Soft: 2.596 |                                                                  |            |  |