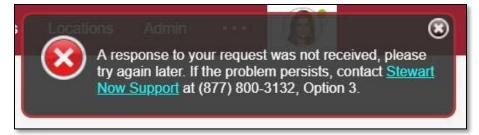

## **Timeout Messages Displaying During Property Search**

If Stewart Now stalls or times out during a Property Search, users will now receive the following error message.