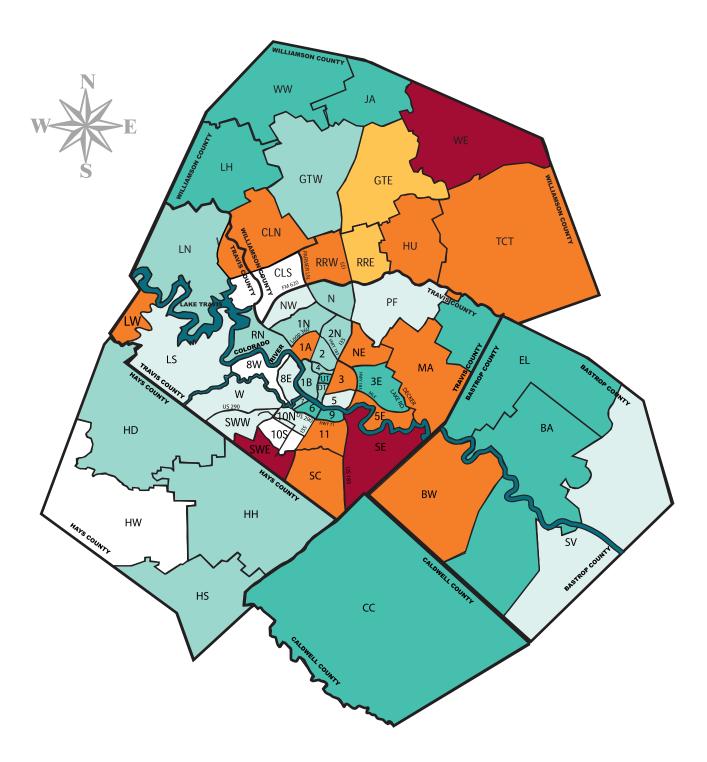

## Median Original List Price Change

December 2020 compared to December 2019

-26% or less -25% to -6% -5% to -1% -0% to 5% +6% to +25% +26% to +50% +51% or more



Based on information from the Austin Board of REALTORS® (alternatively, from ACTRIS) for the month indicated on the header. Neither the Board nor ACTRIS guarantees or is in any way responsible for its accuracy. All data is provided 'AS IS' and with all faults. Data maintained by the Board or ACTRIS may not reflect all real estate activity in the market. Copyright 2020 Austin Central Texas Realty Information Services, Inc.



## **Number Sold Change**