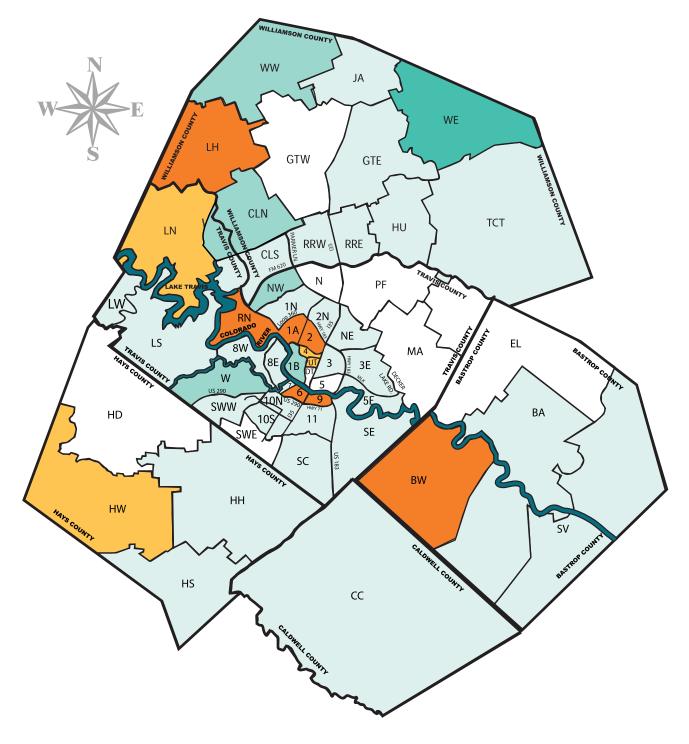

## Median Original List Price Change

December 2020 compared to December 2019

-26% or less -25% to -6% -5% to -1% -0% to 5% +6% to +25% +26% to +50% +51% or more

Based on information from the Austin Board of REALTORS® (alternatively, from ACTRIS) for the month indicated on the header. Neither the Board nor ACTRIS guarantees or is in any way responsible for its accuracy. All data is provided 'AS IS' and with all faults. Data maintained by the Board or ACTRIS may not reflect all real estate activity in the market. Copyright 2020 Austin Central Texas Realty Information Services, Inc.