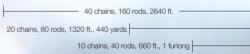

## **Linear Measure**

- 1 link = 7.92 in.
- 1 rod = 25 links = 16.5 ft.
- 1 chain = 100 links = 4 rods = 66 ft.
- 1 furlong = 40 rods = 660 ft.
- 1 mile = 8 furlongs = 320 rods = 80 chains = 5,280 ft.

| One section of land contains one square mile or 640 acres. |                           |                                        |                                        |                |                |                    |                 |  |
|------------------------------------------------------------|---------------------------|----------------------------------------|----------------------------------------|----------------|----------------|--------------------|-----------------|--|
| W 1/2 NW 1/4<br>80 Acres                                   | E 1/2 NW 1/4<br>80 Acres  | NE 1/4<br>160 Acres                    |                                        |                |                |                    |                 |  |
| NW 1/4 SW 1/4<br>40 Acres                                  | NE 1/4 SW 1/4<br>40 Acres | N 1/2 NW 1/4 SE 1/4<br>20 Acres        |                                        | SE 1/4         |                | NE                 | E 1/2<br>NE 1/4 |  |
|                                                            |                           | S 1/2 NW 1/4 SE 1/4<br>20 Acres        |                                        |                |                | SE 1/4<br>20 Acres |                 |  |
| SW 1/4 SW 1/4<br>40 Acres                                  | SE 1/4 SW 1/4<br>40 Acres | NW 1/4<br>SW 1/4<br>SE 1/4<br>10 Acres | NE 1/4<br>SW 1/4<br>SE 1/4<br>10 Acres | 5 A            | cres           |                    | 5               |  |
|                                                            |                           |                                        |                                        | 5 Acres        |                | Acres              | Acres           |  |
|                                                            |                           | SW 1/4<br>SW 1/4<br>SE 1/4<br>10 Acres | SE 1/4<br>SW 1/4<br>SE 1/4<br>10 Acres | 2 1/2<br>Acres | 2 1/2<br>Acres | 10-4               | cres            |  |
|                                                            |                           |                                        |                                        | 2 1/2<br>Acres | 2 1/2<br>Acres | 10 A               | iores —         |  |