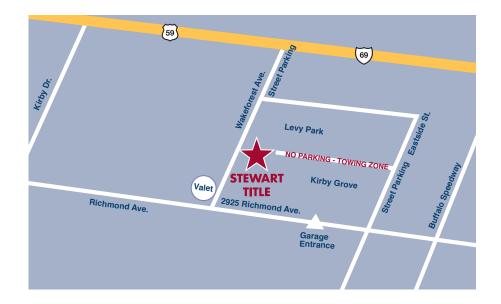

# PROUDLY SERVING THE GREATER HOUSTON AREA

We look forward to seeing you and your clients during your next visit. To ensure a pleasant experience, complimentary parking is provided in the garage or with the valet\* located on Wakeforest Ave.

## From Kirby Drive:

- > Go west on Richmond Ave. to the light at Eastside St. and use the left turn lane to make a U-turn
- Now going east on Richmond Ave. the entrance to Kirby Grove's parking garage will be on the right, just past the Primrose School and beneath the Plains Capital Bank sign
- > Take the ramp up to level two and park in any available Stewart Title or visitor parking spaces
- > Take the garage elevator to the 1st floor and switch over to the main elevator in the lobby
- Stewart Title is located on the 15th floor

### From Buffalo Speedway:

- Going east on Richmond Ave. the entrance to Kirby Grove's parking garage will be on the right, just past the Primrose School and beneath the Plains Capital Bank sign
- > Take the ramp up to level two and park in any available Stewart Title or visitor parking spaces
- Take the garage elevator to the 1st floor and switch over to the main elevator in the lobby
- Stewart Title is located on the 15th floor

\*Parking in Levy Park is for park visitors only. Please know if you do park there, it is **at your own risk** and **you will be towed by the city.** 